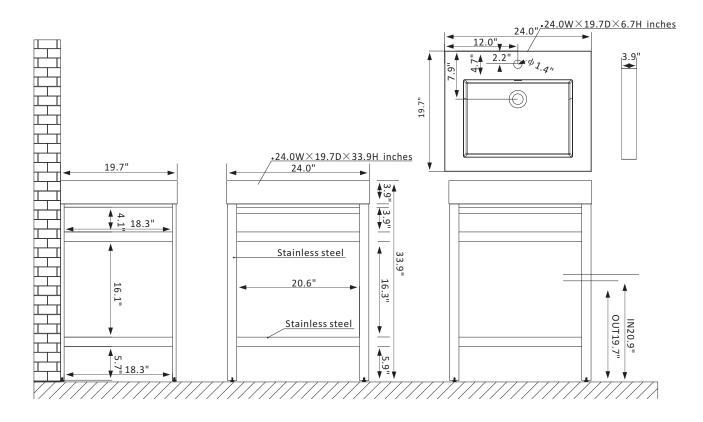

Large open shelf provides a spacious storage area below.

Horizontal bar provides the perfect spot for your favorite towels.

Pre-drilled and designed for easy plumbing and faucet installation.

\* Does not include faucet, drain assembly, P-trap, or backsplash.